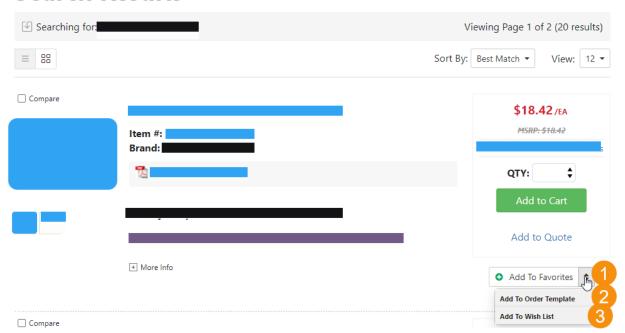

## Add To... User Guide

Our website allows you to quickly add items to various shopping tools from search results, your My Account portal and other areas around the site.

The screen below is typical of what you see in a search result and illustrates how to use the "Add To..." functions that are available.

When you see the dropdown illustrated below in bullets 1,2, and 3, this means you have the ability to add that item to either a Favorite List (see our user guide on Favorites), an Order Template (see our user guide on Order Templates), or to a Wishlist (see our user guide on Wishlists).